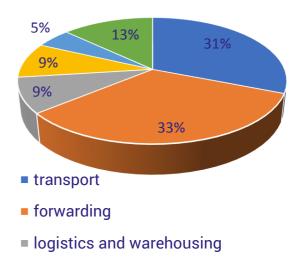

#### Individual services and company's turnover

Percentage representation of individual services within the company and turnover in millions EUR

#### Individual services

- delivery service FOFR
- truck service, car wash, fuel station

other