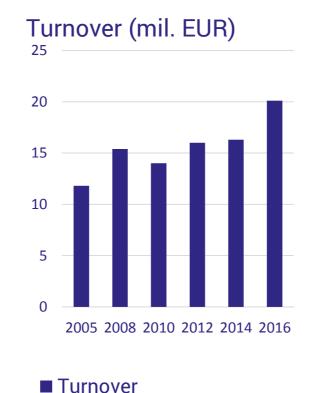

#### Individual services and company's turnover

Percentage representation of individual services within the company and turnover in millions EUR