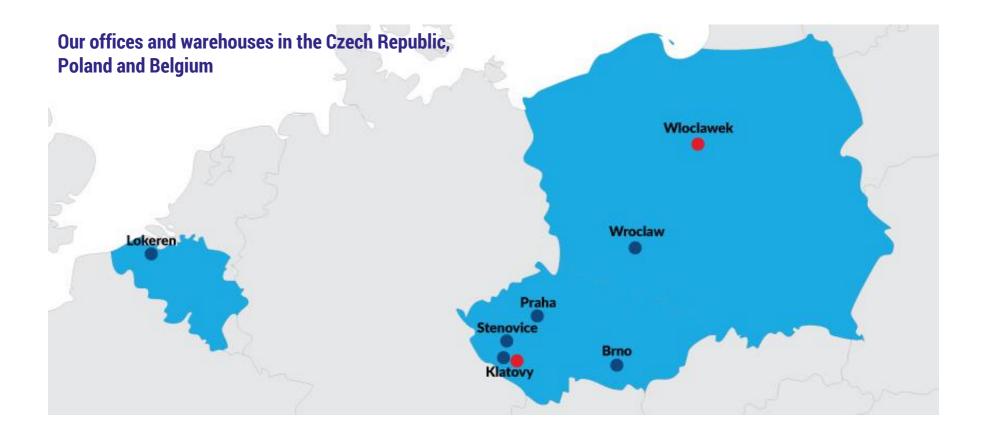

### Where we operate

#### **Headquaters in Klatovy**

| 1992            | 1996                        | 2000                | 2001             | 2005                |
|-----------------|-----------------------------|---------------------|------------------|---------------------|
| Company founded | The Ltd company established | 1st warehouse built | Admin base built | 2nd warehouse built |

#### **5 offices opened across Europe**

| <b>2007 Brno</b><br>Office and warehouse<br>opened | 2009 Wloclawek<br>Office opened                           | <b>2010 Praha</b><br>Office and warehouse<br>opened | 2015 Stenovice<br>Warehouse opened | <b>2016 Lokeren</b><br>Office and warehouse<br>opened |
|----------------------------------------------------|-----------------------------------------------------------|-----------------------------------------------------|------------------------------------|-------------------------------------------------------|
|                                                    | <b>2012</b><br>Truck service built                        |                                                     |                                    |                                                       |
|                                                    | <b>2016</b><br>Land for new<br>logistics centre<br>bought |                                                     |                                    |                                                       |