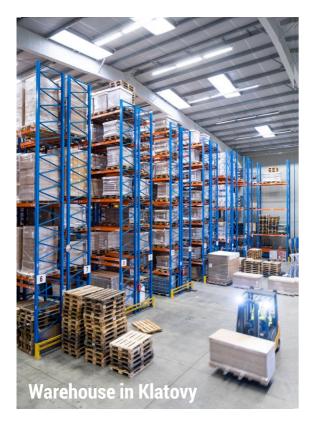

#### Logistics and warehousing 20 000 m2 of warehouse space

#### Focus on:

Automotive industry, raw food material, ADR goods (only in Klatovy), general cargo

- WMS system
- 24/7 CCTV, ESS, FRS
- Modern equipment (shelving, forklifts..)
- Experienced staff