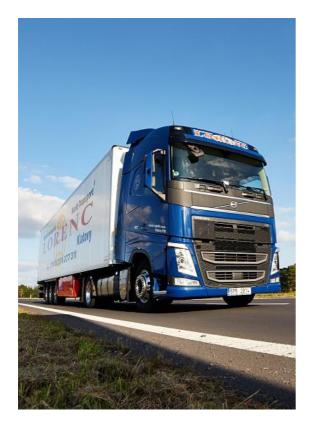

#### **Transport and Forwarding Fleet of our own 100 trucks**

#### **Specification:** International Domestic FTL / LTL / groupage JIT and express deliveries

**Focus on:** Transport between CZ, PL, B, NL, DE a PT

- only Czech and Polish drivers
- VOLVO trucks (EURO 5 and 6) with Dynafleet system
- Smartphones as an integral part of every vehicle
- 24/7 dispatching centre
- regular driver's trainings