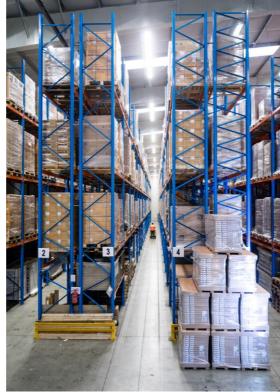

# Logistics and warehousing

#### Logistics and warehousing 20 000 m2 of warehouse space

#### **Specification:**

Storage and handling Sorting and repacking Labeling and assembling Cross-docking Consolidation Distribution Pallet record

#### Focus on:

Automotive industry, raw food material, ADR goods (only in Klatovy), general cargo

- WMS system
- 24/7 CCTV, ESS, FRS
- Modern equipment (shelving, forklifts..)
- Experienced staff