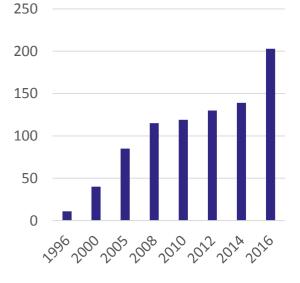

-----------------------------------------------|-----------------------------------------------------|------------------------------------|-------------------------------------------------------|
|                                                    | <b>2012</b><br>Truck service built                        |                                                     |                                    |                                                       |
|                                                    | <b>2016</b><br>Land for new<br>logistics centre<br>bought |                                                     |                                    |                                                       |

## **Employees and vehicles**





### 

#### Vehicles

# Number of employees



Employees

WWW.LORENC-LOGISTIC.CZ

#### Individual services and company's turnover



Percentage representation of individual services within the company and turnover in millions EUR



#### Individual services



- delivery service FOFR
- truck service, car wash, fuel station

other

## Transport and Forwarding

#### **Transport and Forwarding Fleet of our own 100 trucks**





#### **Specification:** International Domestic FTL / LTL / groupage JIT and express deliveries

**Focus on:** Transport between CZ, PL, B, NL, DE a PT

- only Czech and Polish drivers
- VOLVO trucks (EURO 5 and 6) with Dynafleet system
- Smartphones as an integral part of every vehicle
- 24/7 dispatching centre
- regular driver's trainings

### **Transport and the people**













# Logistics and warehousing