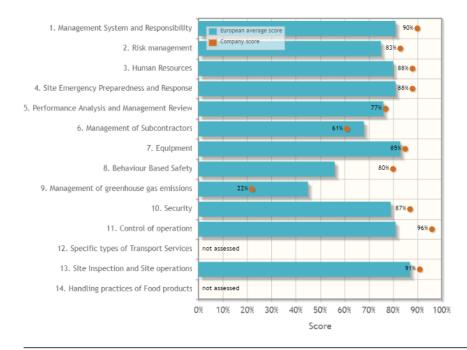

## **Industry Range of scores per section**

This chart shows:

- The average scores of every SQAS section.
- The European average scores of every SQAS section of all companies with active reports that belong to the same SQAS module and the same questionnaire version.