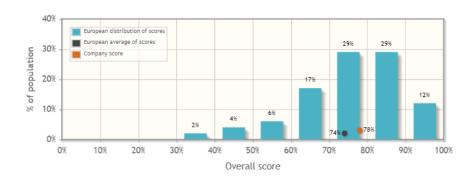

# Overall score of the company: 78%

### **Distribution chart of overall scores**

This chart shows:

- The overall score of the company.
- The European average and distribution graph of the overall scores of all companies with active reports that belong to the same SQAS module and the same questionnaire version.